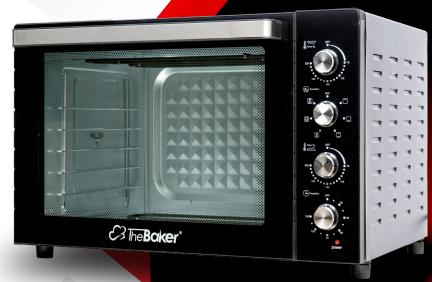

## Electric Oven

The Electric Oven ESM-100LV5 is designed for high performance, it is a new type. It is compact, good looking, and reliable running, operation easy and high in efficiency. It is an ideal for baking bread and cake in home use, canteen, restaurant.

## **Features**

- ✓ 120 Minutes Timer with Bell Ring and Stay on Function
- √ 70°C-230 °C Temperature
  Adjustable
- 2pcs "M" Shape Stainless Steel Heating Elements
- Convenient Interior Light
- ✓ Black Housing
- ✓ Double Layer Glass Door
- With Rotisserie and Convection Function

| Δ | C | 15 | S | 0 | e | S |
|---|---|----|---|---|---|---|

Food Tray, Wire Rack, Crumb Tray, Tray Handle, Rotisserie Fork and Handle

| Model             | ESM-100LV5         |  |  |
|-------------------|--------------------|--|--|
| Power             | 2800W              |  |  |
| Voltage           | 220-240V / 50Hz    |  |  |
| Capacity          | 100L               |  |  |
| Weight            | 23 kg              |  |  |
| Inner Dimension   | 560 x 420 x 370 mm |  |  |
| Overall Dimension | 740 x 460 x 445 mm |  |  |
| Carton Dimension  | 800 x 585 x 535 mm |  |  |
| Stock Code        | 880711025          |  |  |